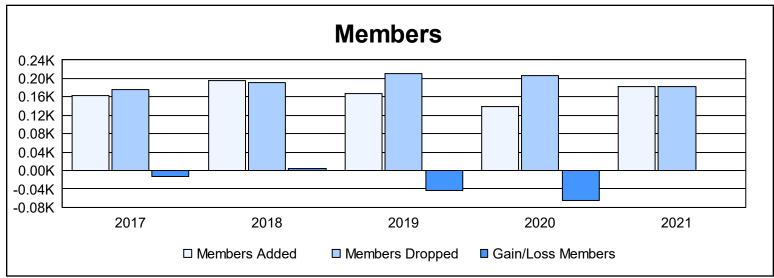

District 33 S

As of June 2021 Cumulative

| Year      | New<br>Clubs | Dropped<br>Clubs | Gain/<br>Loss<br>Clubs | New<br>Members | Charter<br>Members | Reinstate<br>Members | Transfer<br>Members | Total<br>Member<br>Added | Total<br>Members<br>Dropped | Gain/<br>Loss<br>Members |
|-----------|--------------|------------------|------------------------|----------------|--------------------|----------------------|---------------------|--------------------------|-----------------------------|--------------------------|
| 2016-2017 | 0            | 2                | -2                     | 137            | 1                  | 13                   | 12                  | 163                      | 176                         | -13                      |
| 2017-2018 | 1            | 0                | 1                      | 157            | 23                 | 6                    | 10                  | 196                      | 191                         | 5                        |
| 2018-2019 | 0            | 0                | 0                      | 148            | 2                  | 4                    | 13                  | 167                      | 211                         | -44                      |
| 2019-2020 | 1            | 1                | 0                      | 103            | 27                 | 2                    | 8                   | 140                      | 206                         | -66                      |
| 2020-2021 | 2            | 1                | 1                      | 102            | 56                 | 15                   | 10                  | 183                      | 182                         | 1                        |
| Average   | 1            | 1                | 0                      | 129            | 22                 | 8                    | 11                  | 170                      | 193                         | -23                      |