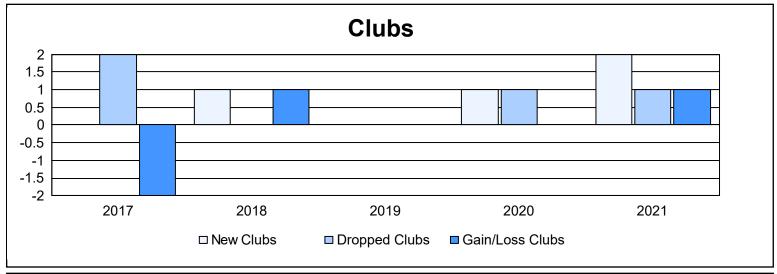

District 33 S

As of June 2021 Cumulative

| Year      | New<br>Clubs | Dropped<br>Clubs | Gain/<br>Loss<br>Clubs | New<br>Members | Charter<br>Members | Reinstate<br>Members | Transfer<br>Members | Total<br>Member<br>Added | Total<br>Members<br>Dropped | Gain/<br>Loss<br>Members |
|-----------|--------------|------------------|------------------------|----------------|--------------------|----------------------|---------------------|--------------------------|-----------------------------|--------------------------|
| 2016-2017 | 0            | 2                | -2                     | 137            | 1                  | 13                   | 12                  | 163                      | 176                         | -13                      |
| 2017-2018 | 1            | 0                | 1                      | 157            | 23                 | 6                    | 10                  | 196                      | 191                         | 5                        |
| 2018-2019 | 0            | 0                | 0                      | 148            | 2                  | 4                    | 13                  | 167                      | 211                         | -44                      |
| 2019-2020 | 1            | 1                | 0                      | 103            | 27                 | 2                    | 8                   | 140                      | 206                         | -66                      |
| 2020-2021 | 2            | 1                | 1                      | 102            | 56                 | 15                   | 10                  | 183                      | 182                         | 1                        |
| Average   | 1            | 1                | 0                      | 129            | 22                 | 8                    | 11                  | 170                      | 193                         | -23                      |